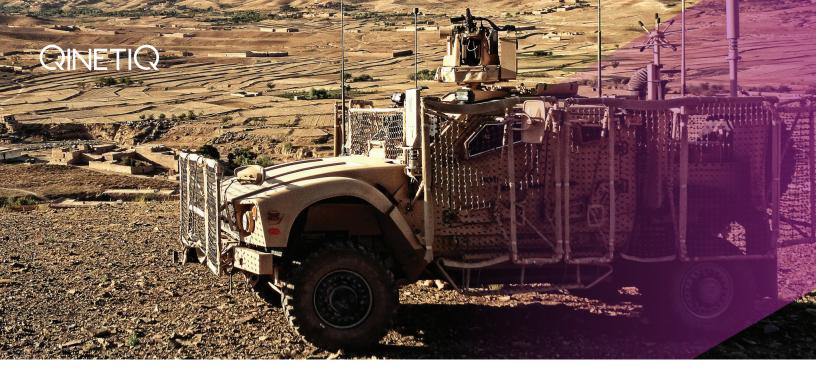

# RPG Protective Net

Q-NET® is an adaptable solution capable of providing protection against rocket-propelled grenades (RPGs) on a wide range of tactical and lightly armored vehicles. The system is highly effective, lightweight and easily adaptable to a variety of platforms without requiring any vehicle modifications.

# Optimized RPG Defeat

Not only does Q-NET® feature the highest RPG defeat performance, its reduced weight offers the lowest standoff requirement for any system in the world.

## **Designed to Protect**

Providing 360 degree protection Q-NET® is capable of defeating multiple threat types fired from any range or angle. Q-NET's lightweight design reduces stress on the vehicle allowing for increased payloads and higher levels of maneuverability. Any damaged sections can be quickly repaired in the field with the Battle Damage Repair (BDR) kit—offering continued protection for several weeks until the net panel can be replaced.