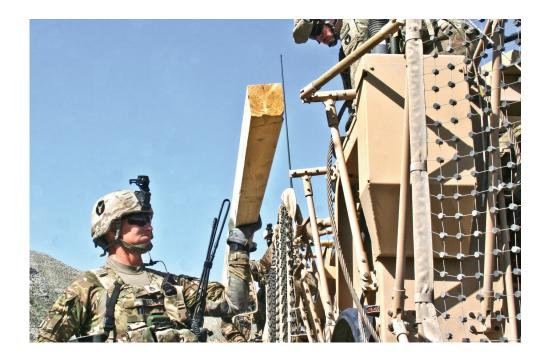

## **Designed to Protect**

Providing 360 degree protection Q-NET® is capable of defeating multiple threat types fired from any range or angle. Q-NET's lightweight design reduces stress on the vehicle allowing for increased payloads and higher levels of maneuverability. Any damaged sections can be quickly repaired in the field with the Battle Damage Repair (BDR) kit—offering continued protection for several weeks until the net panel can be replaced.

Multi-hit protection

Configurable to any platform without modifying the vehicle

Battle Damage Repair (BDR) kit allows for extended operations without sacrificing protection

Combat-proven in Iraq and Afghanistan