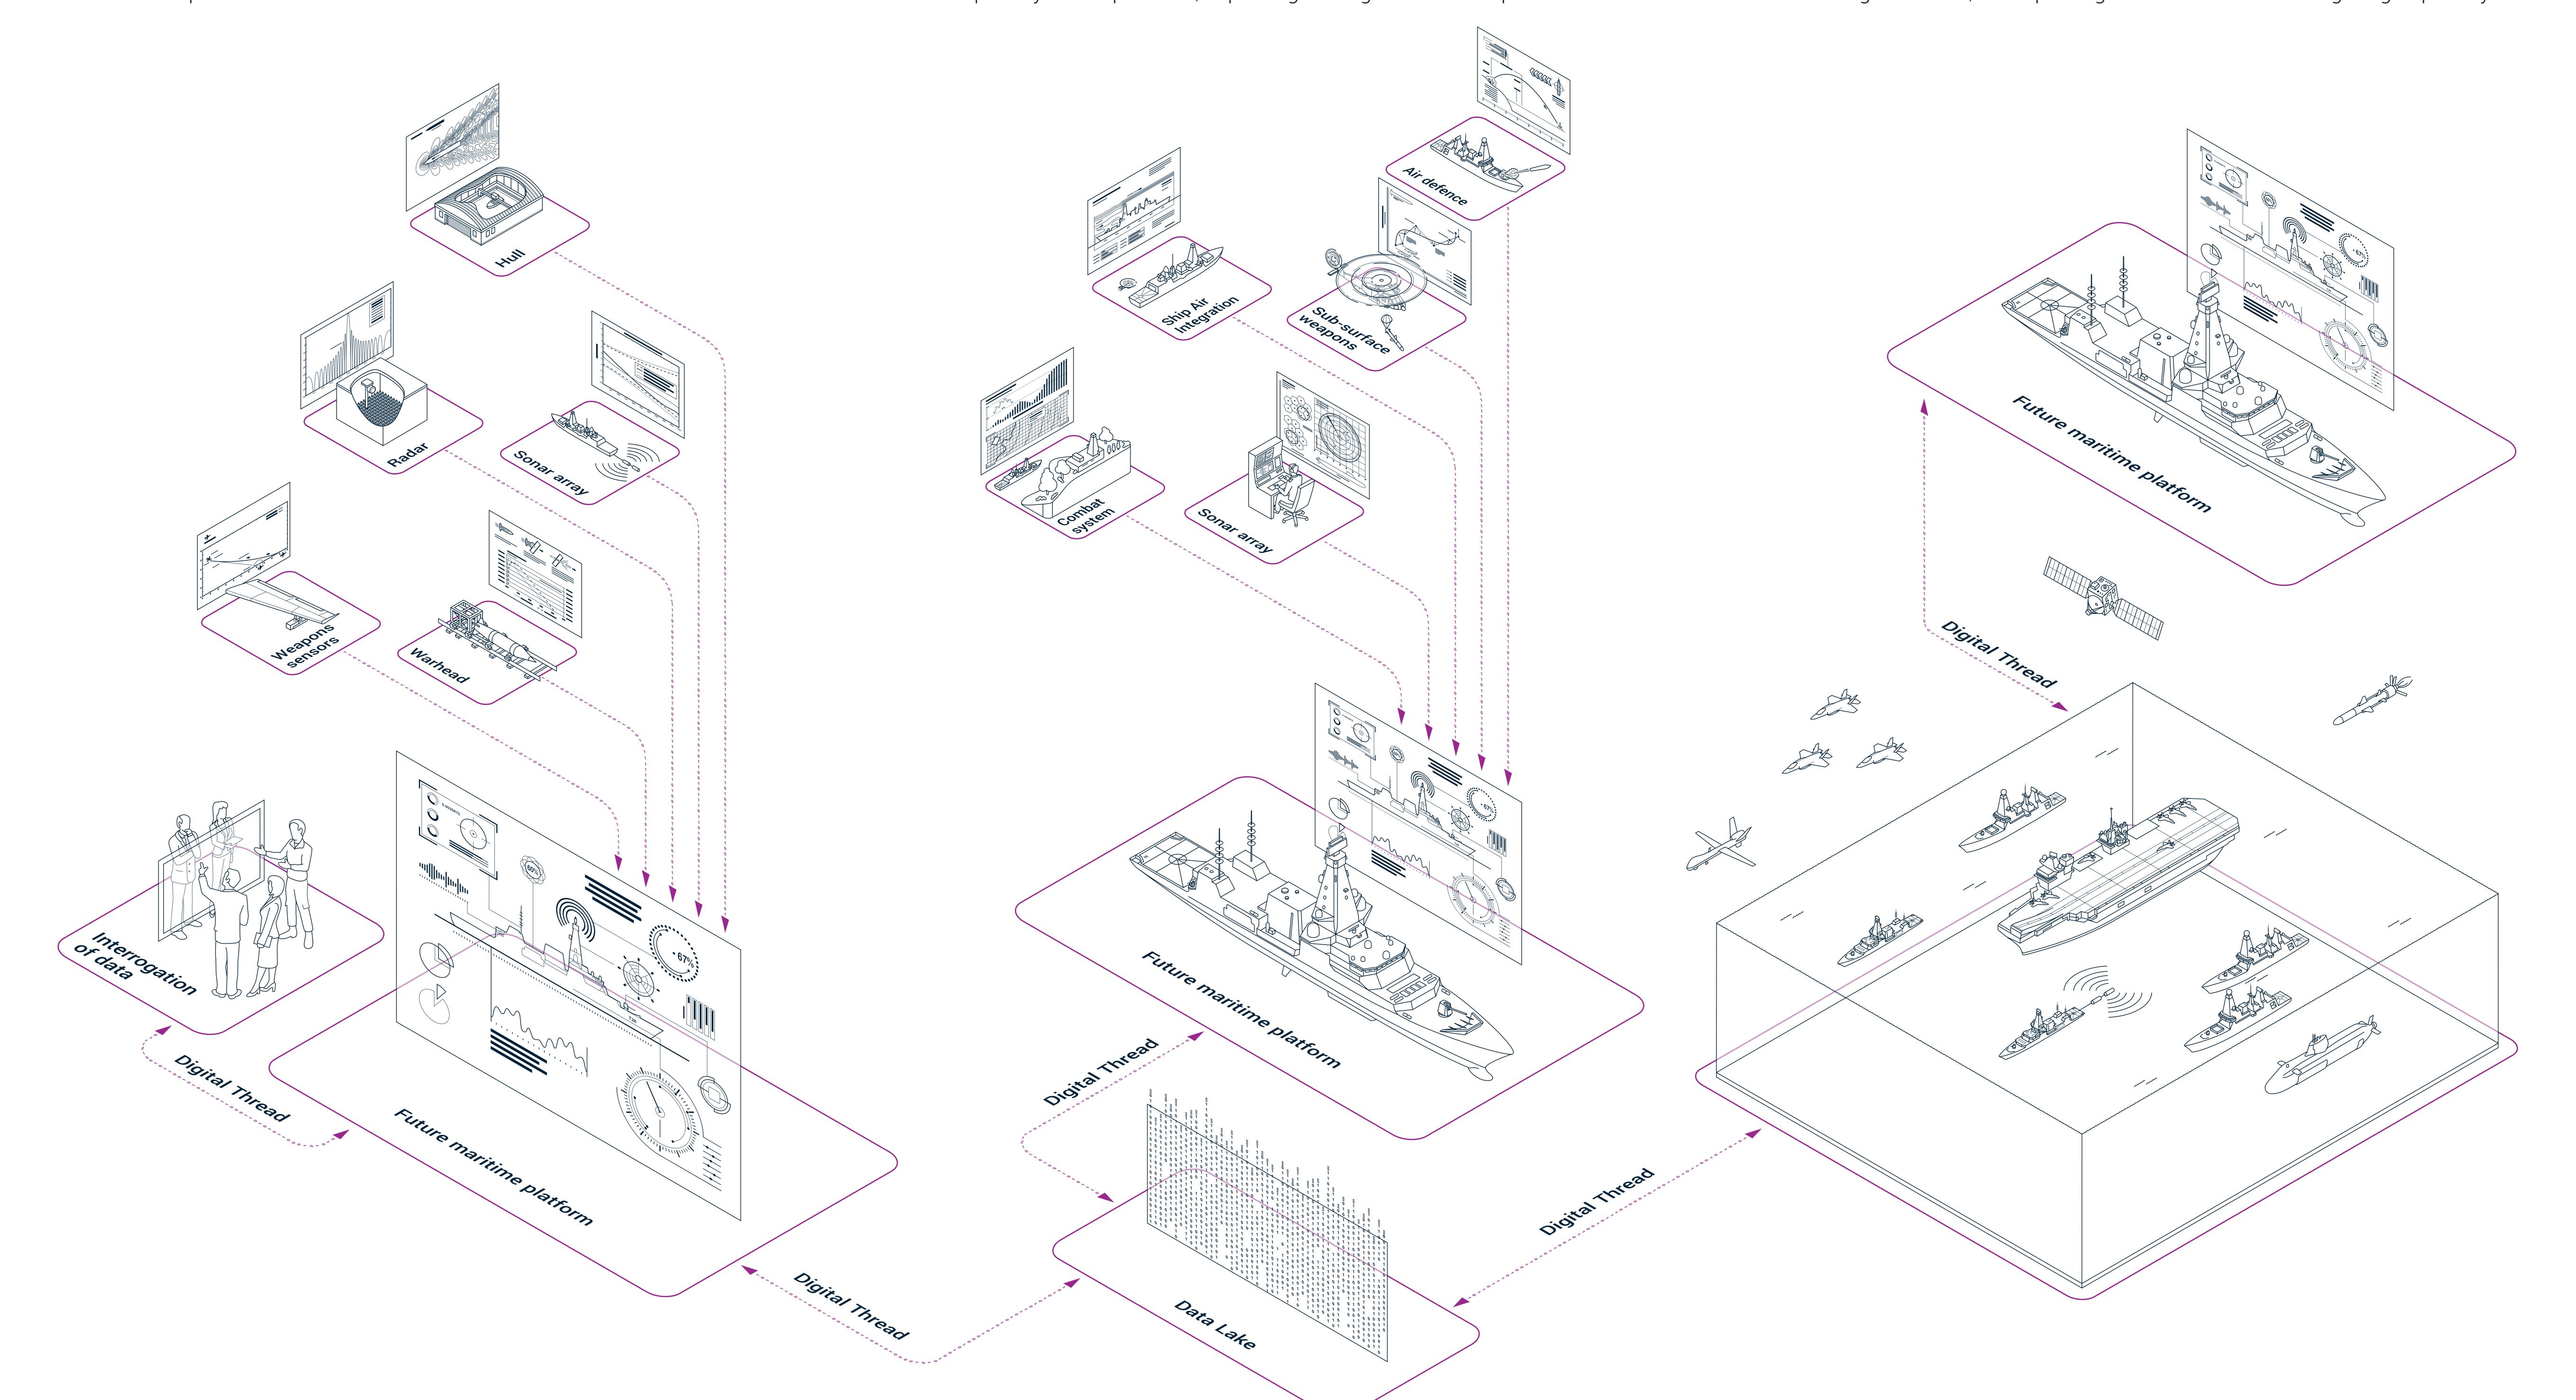

## Integrating Test & Evaluation from Concept to Operation

## Phase 1: Sub-systems evaluation

QinetiQ delivers T&E services to inform and validate the design and performance of the major sub-systems of a platform, initiating the digital thread of performance evidence.

## Phase 2: Integration of sub-systems in to platform

As the sub-systems are integrated in to the platform, QinetiQ provides expertise, digital tools, facilities and ranges to assure the warfighting capability of the platform, exploiting the digital thread at platform level.

## Phase 3: Wider capability integration

QinetiQ has expertise across all defence domains, with access to facilities and ranges that enable evidence to be generated to populate the platform's digital thread, underpinning its assurance for warfighting capability.