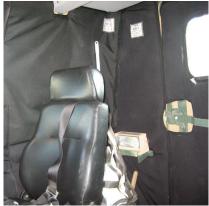

# Spall Liner

Add-On Interior Protective Armor

LAST Armor® (Light-appliqué Armor Systems Technology) Spall Liner is an interior vehicle armor that provides protection against small caliber ballistics and fragments on a variety of military tactical and armored vehicles. This patented armor solution insures maximum protection with the flexibility to fit various vehicle types. Since its debut in 2005, our Spall Liner has earned the reputation of saving lives and protecting assets.

#### Flexibility

Spall Liner is designed to accommodate a variety of configurations tailored to the vehicle platform and threat requirements. Its attachment system is similar to the common hook-and-loop fastening system yet five times stronger. Installation and removal is quick, simple and can be made in the field without special tools. Spall Liner does not interfere with the vehicle's inside mechanical and electrical components.