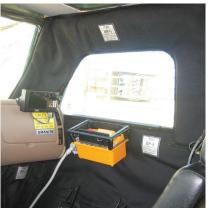

# Spall Liner

Add-On Interior Protective Armor

LAST Armor® (Light-appliqué Armor Systems Technology) Spall Liner is an interior vehicle armor that provides protection against small caliber ballistics and fragments on a variety of military tactical and armored vehicles. This patented armor solution insures maximum protection with the flexibility to fit various vehicle types. Since its debut in 2005, our Spall Liner has earned the reputation of saving lives and protecting assets.

#### Flexibility

Spall Liner is designed to accommodate a variety of configurations tailored to the vehicle platform and threat requirements. Its attachment system is similar to the common hook-and-loop fastening system yet five times stronger. Installation and removal is quick, simple and can be made in the field without special tools. Spall Liner does not interfere with the vehicle's inside mechanical and electrical components.