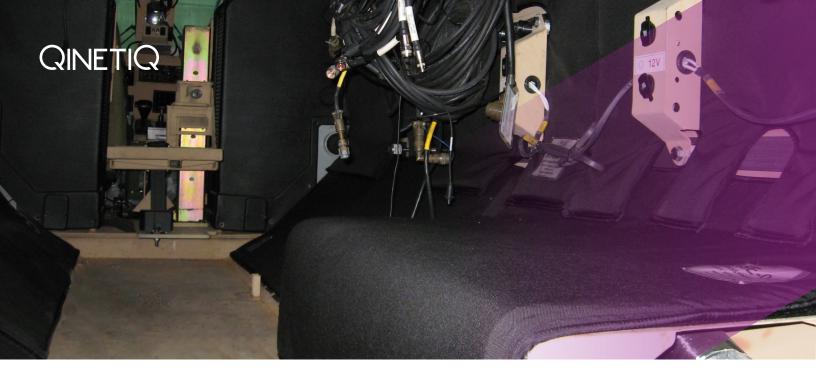

# Spall Liner

Add-On Interior Protective Armor

LAST Armor® (Light-appliqué Armor Systems Technology) Spall Liner is an interior vehicle armor that provides protection against small caliber ballistics and fragments on a variety of military tactical and armored vehicles. This patented armor solution insures maximum protection with the flexibility to fit various vehicle types. Since its debut in 2005, our Spall Liner has earned the reputation of saving lives and protecting assets.

#### Flexibility

Spall Liner is designed to accommodate a variety of configurations tailored to the vehicle platform and threat requirements. Its attachment system is similar to the common hook-and-loop fastening system yet five times stronger. Installation and removal is quick, simple and can be made in the field without special tools. Spall Liner does not interfere with the vehicle's inside mechanical and electrical components.