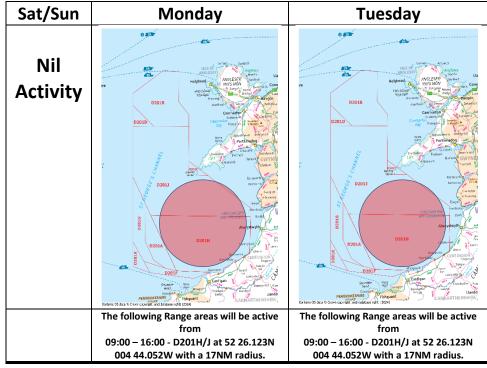

### RANGE ACTIVITY WILL TAKE PLACE IN THE SHADED AREAS ON THE MAPS BELOW

All times are local. Please be aware that the activity programme may be subject to change at short notice. For your own safety we recommend you contact Range Control on: