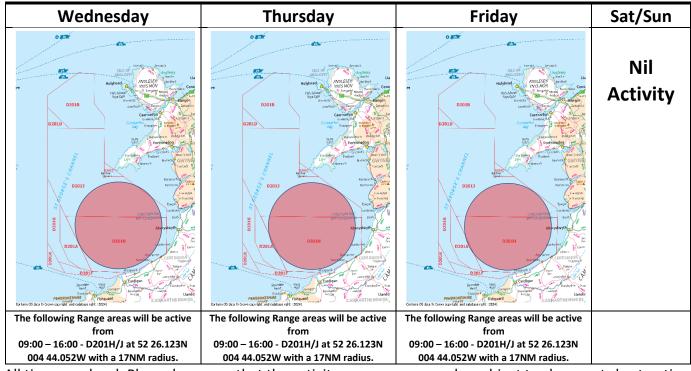

### RANGE ACTIVITY WILL TAKE PLACE IN THE SHADED AREAS ON THE MAPS BELOW

All times are local. Please be aware that the activity programme may be subject to change at short notice. For your own safety we recommend you contact Range Control on: