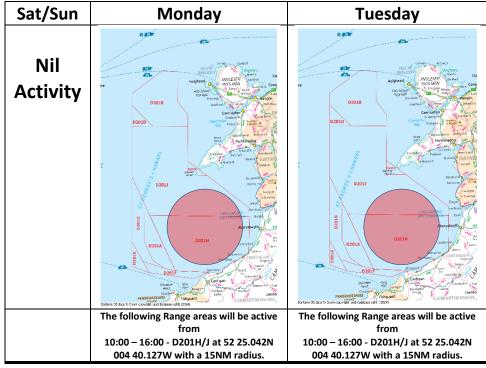

### RANGE ACTIVITY WILL TAKE PLACE IN THE SHADED AREAS ON THE MAPS BELOW

All times are local. Please be aware that the activity programme may be subject to change at short notice. For your own safety we recommend you contact Range Control on: