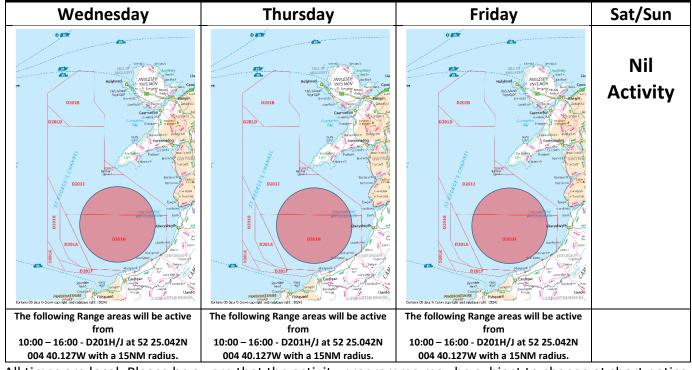

### RANGE ACTIVITY WILL TAKE PLACE IN THE SHADED AREAS ON THE MAPS BELOW

All times are local. Please be aware that the activity programme may be subject to change at short notice. For your own safety we recommend you contact Range Control on: