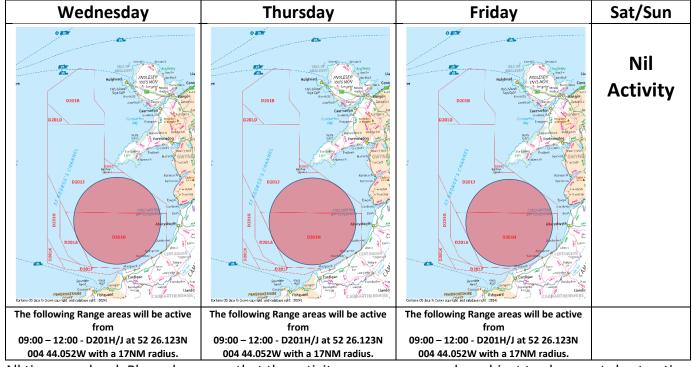

### RANGE ACTIVITY WILL TAKE PLACE IN THE SHADED AREAS ON THE MAPS BELOW

All times are local. Please be aware that the activity programme may be subject to change at short notice. For your own safety we recommend you contact Range Control on: