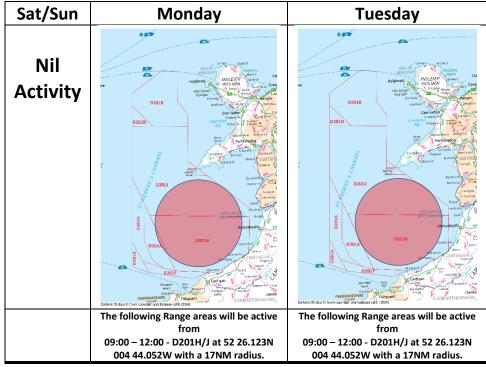

### RANGE ACTIVITY WILL TAKE PLACE IN THE SHADED AREAS ON THE MAPS BELOW

All times are local. Please be aware that the activity programme may be subject to change at short notice. For your own safety we recommend you contact Range Control on: